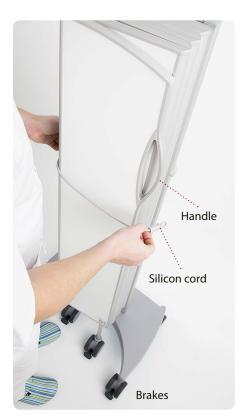

# Quick and easy to fold back

Lightweight material and a Built-In Memory for an easy and quick return to its original position.

## The One Touch Point Handle means:

- No need for hands to touch other surfaces when folding the screen
- Only one hand needs to be used which reduces cross-infection