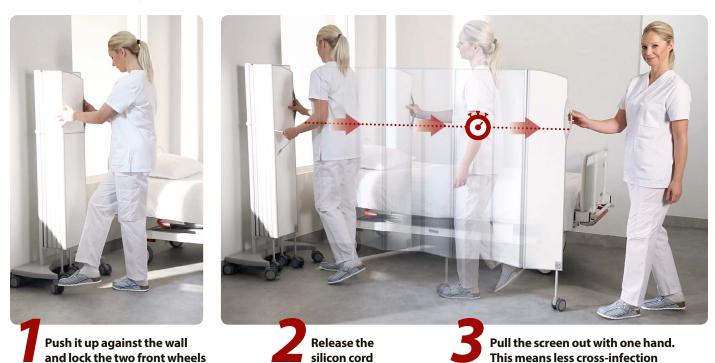

# Quick and easy to fold back

Lightweight material and a Built-In Memory for an easy and quick return to its original position.

## The One Touch Point Handle means:

- No need for hands to touch other surfaces when folding the screen
- Only one hand needs to be used which reduces cross-infection