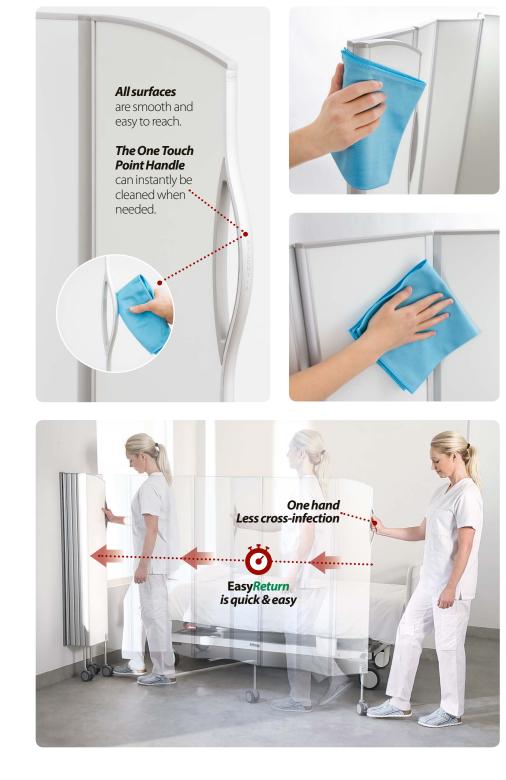

### **1. EasyClean** Optimises infection prevention

The Silentia Screen System meets strict hygiene requirements.

- All surfaces are smooth and easy to reach
- All surfaces withstand disinfectants used in today's care situations

## The One Touch Point Handle means:

- No need for hands to touch other surfaces when folding the screen
- Only one hand needs to be used which reduces cross-infection