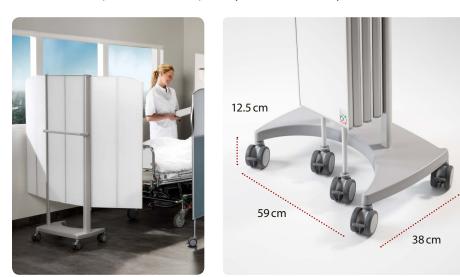

## 3. *Mobile* made easy

Silentia's space-saving & secure mobile screens

The Silentia screen is available as a Bed End Screen or Mobile Trolley. Both solutions provide mobile privacy when necessary.

The Bed End Screen and Mobile Trolley have one of the smallest wheelbases on the **market.** It takes a minimal amount of space while supporting all heights: 1.45 m, 1.65 m and 1.85 m for the Mobile Trolley and 1.55 m and 1.85 m for the Bed End Screen.

**All functions** are easy to reach from the front of both mobile screens.